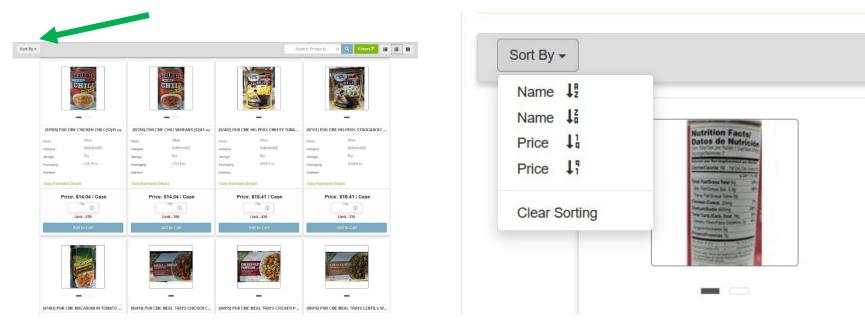

### **Placing Your Order**

The menu itself is a huge change with 3 new looks. Just click on the upper right-hand icons to change your views. There is also a search bar that you can type in a product, and it will narrow down the inventory to products that contain that search word.