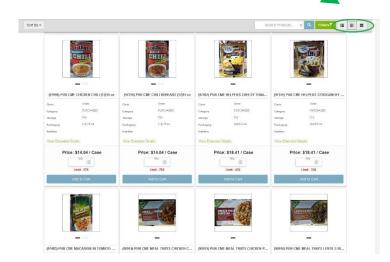

### **Placing Your Order**

The menu itself is a huge change with 3 new looks. Just click on the upper right-hand icons to change your views. There is also a search bar that you can type in a product, and it will narrow down the inventory to products that contain that search word.

#### Title/Grid View: