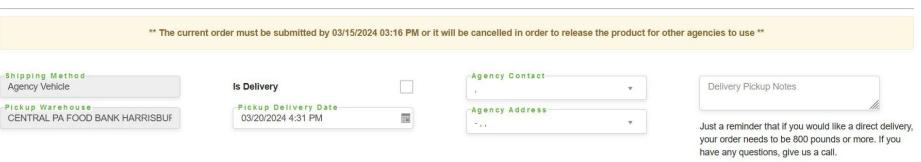

# **ORDERING SHEET**

In Classic, you click" Order Enter", in P2 click on the drop-down menu labeled "Shop" on the far left of the grey bar to get started.

If you choose to print the shopping list, please remember that our inventory is updated often, and products move quickly. The Shopping List shows what we have in stock at that moment and cannot be guaranteed for future orders.