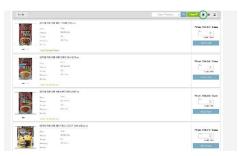

### **Placing Your Order**

The menu itself is a huge change with 3 new looks. Just click on the upper right-hand icons to change your views. There is also a search bar that you can type in a product, and it will narrow down the inventory to products that contain that search word.

List View: