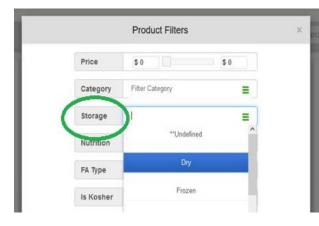

# **ORDERING SHEET**

In Classic, you click" Order Enter", in P2 click on the drop-down menu labeled "Shop" on the far left of the grey bar to get started.

If you choose to print the shopping list, please remember that our inventory is updated often, and products move quickly. The Shopping List shows what we have in stock at that moment and cannot be guaranteed for future orders.