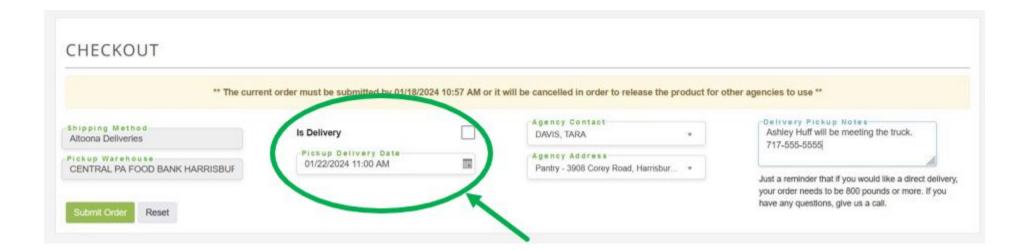

# **ORDERING SHEET**

In Classic, you click" Order Enter", in P2 click on the drop-down menu labeled "Shop" on the far left of the grey bar to get started.

If you choose to print the shopping list, please remember that our inventory is updated often, and products move quickly. The Shopping List shows what we have in stock at that moment and cannot be guaranteed for future orders.