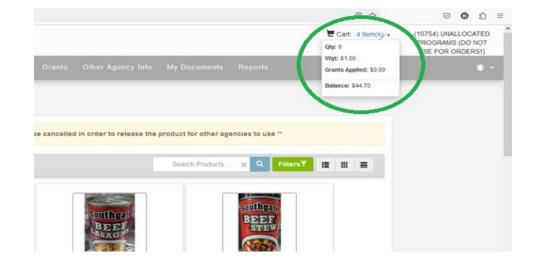

### **Placing Your Order**

The menu itself is a huge change with 3 new looks. Just click on the upper right-hand icons to change your views. There is also a search bar that you can type in a product, and it will narrow down the inventory to products that contain that search word.