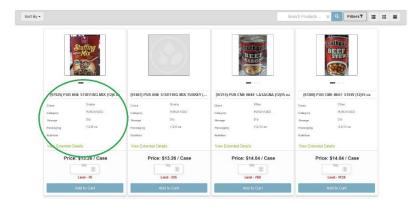

### **Placing Your Order**

The menu itself is a huge change with 3 new looks. Just click on the upper right-hand icons to change your views. There is also a search bar that you can type in a product, and it will narrow down the inventory to products that contain that search word.

#### Title/Grid View: