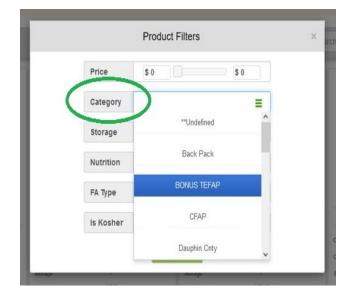

# **ORDERING SHEET**

In Classic, you click" Order Enter", in P2 click on the drop-down menu labeled "Shop" on the far left of the grey bar to get started.

If you choose to print the shopping list, please remember that our inventory is updated often, and products move quickly. The Shopping List shows what we have in stock at that moment and cannot be guaranteed for future orders.