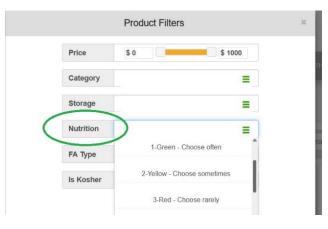

# **ORDERING SHEET**

In Classic, you click" Order Enter", in P2 click on the drop-down menu labeled "Shop" on the far left of the grey bar to get started.

If you choose to print the shopping list, please remember that our inventory is updated often, and products move quickly. The Shopping List shows what we have in stock at that moment and cannot be guaranteed for future orders.