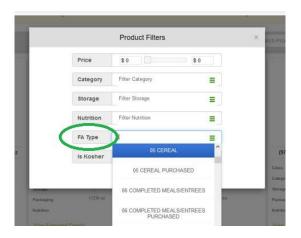

# **ORDERING SHEET**

In Classic, you click" Order Enter", in P2 click on the drop-down menu labeled "Shop" on the far left of the grey bar to get started.

If you choose to print the shopping list, please remember that our inventory is updated often, and products move quickly. The Shopping List shows what we have in stock at that moment and cannot be guaranteed for future orders.