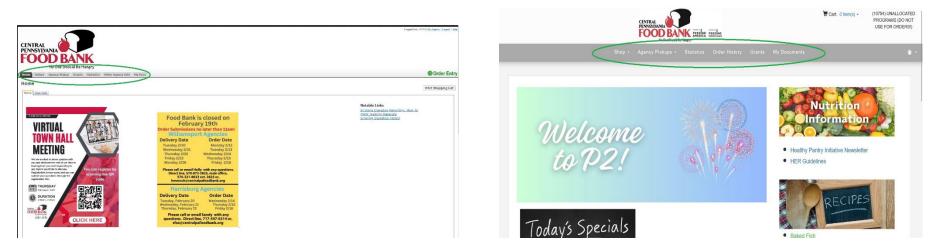

# **LANDING PAGE**

The changes start on the landing page. Classic on the left and P2 on the right.

|      |                     | -     |              |      |
|------|---------------------|-------|--------------|------|
|      | CENTRAL<br>PENNSYLV | ANIA  |              |      |
|      | FOC                 | DB    | ANK          |      |
|      |                     |       | uld Be Hungr |      |
|      |                     | Login |              |      |
| 100  | ncy Ref:            |       |              |      |
| 1000 | rname:              |       |              | =1   |
| Pas  | sword:              |       |              | 31   |
|      |                     |       | Lo           | gin  |
|      |                     |       | V02.01.00.0  | 0047 |

|         | No One Should Be Hungry |
|---------|-------------------------|
| Agency  | Reference               |
| User Na | ame                     |
| Passwo  | rd                      |
| Login   | Reset                   |

## **HOMEPAGE**

The home page is very different. Classic on the left and P2 on the right.