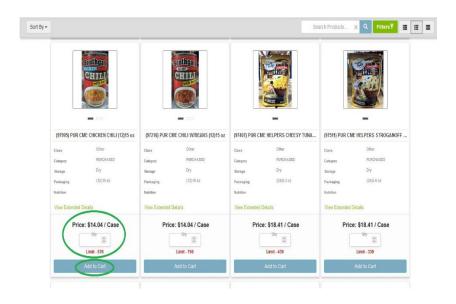

### **Placing Your Order**

The menu itself is a huge change with 3 new looks. Just click on the upper right-hand icons to change your views. There is also a search bar that you can type in a product, and it will narrow down the inventory to products that contain that search word.