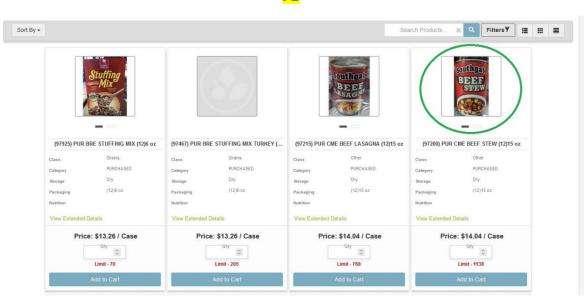

WITH   | Price: \$56.79 / Case | Qty | Limit - 134  | Category: PURCHASED<br>Packaging: (24)7 oz   | Add to Cart |
| 96917) PUR CME MEAL TRAYS PASTA FAGIOL   | Price: \$56.79 / Case | Qty | Limit - 15   | Category: PURCHASED<br>Packaging: (24)7 oz   | Add to Cart |
| 96918) PUR CME MEAL TRAYS SOUTHWEST B    | Price: \$56.79 / Case | Qty | Limit - 491  | Category: PURCHASED<br>Packaging: (24)7 oz   | Add to Cart |
| 97168) PUR CME PASTA RINGS & MEATBALLS   | Price: \$14.04 / Case | Qty | Limit - 530  | Category: PURCHASED<br>Packaging: (12)15 oz  | Add to Cart |

#### **Product Pictures**

In Classic, you had to click on the camera icon, and it took you to the product picture and information.



Now you can see the pictures and information. Just click on the picture to get a larger view.



**P2** 

A product could have multiple pictures which are located at the top. Click on the picture for a larger view.





Columns = Filters The information in the columns is now below or beside the pictures.



|       |                                            |                |                       |                                                                           |                                                      |              |           |            |              |             | tapped as to  | NT PARAMAN LANKED |
|-------|--------------------------------------------|----------------|-----------------------|---------------------------------------------------------------------------|------------------------------------------------------|--------------|-----------|-