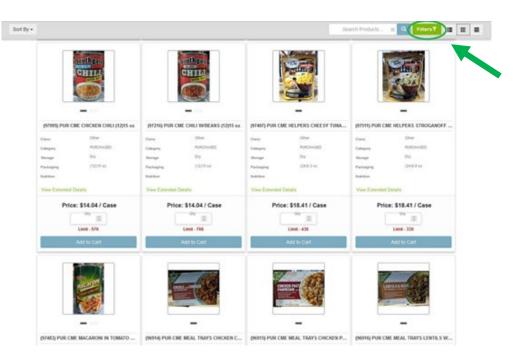

### **Placing Your Order**

The menu itself is a huge change with 3 new looks. Just click on the upper right-hand icons to change your views. There is also a search bar that you can type in a product, and it will narrow down the inventory to products that contain that search word.