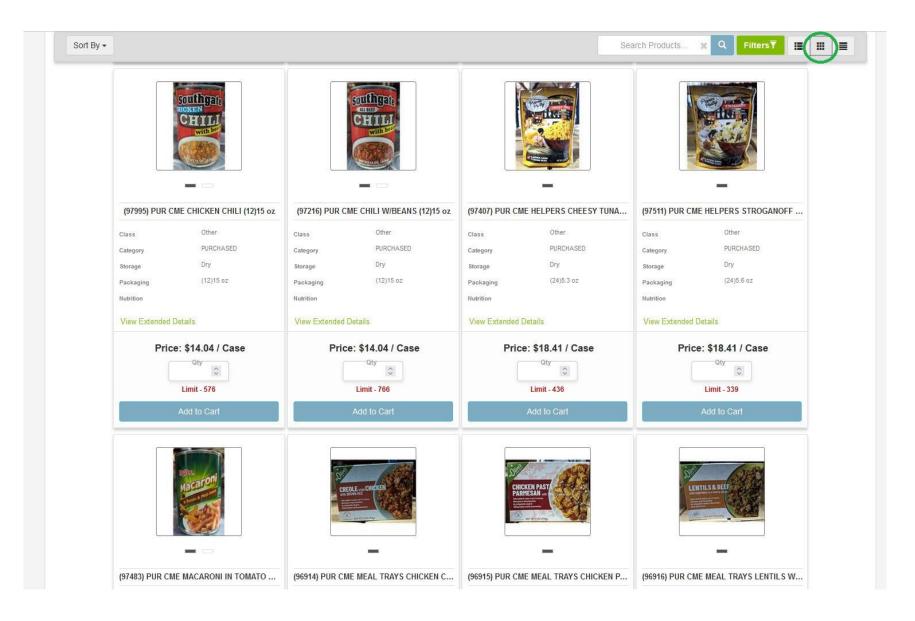

# **ORDERING SHEET**

In Classic, you click" Order Enter", in P2 click on the drop-down menu labeled "Shop" on the far left of the grey bar to get started.

If you choose to print the shopping list, please remember that our inventory is updated often, and products move quickly. The Shopping List shows what we have in stock at that moment and cannot be guaranteed for future orders.

### **Placing Your Order**

The menu itself is a huge change with 3 new looks. Just click on the upper right-hand icons to change your views. There is also a search bar that you can type in a product, and it will narrow down the inventory to products that contain that search word.